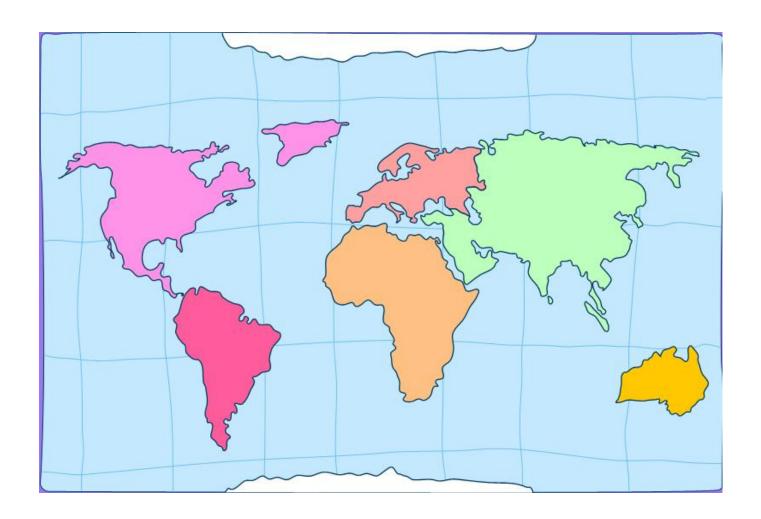

## A. World Continents

Write the name of each continent you can see on the map (if you don't remember move your mouse over the Shidonni map and the continent names will pop up...)