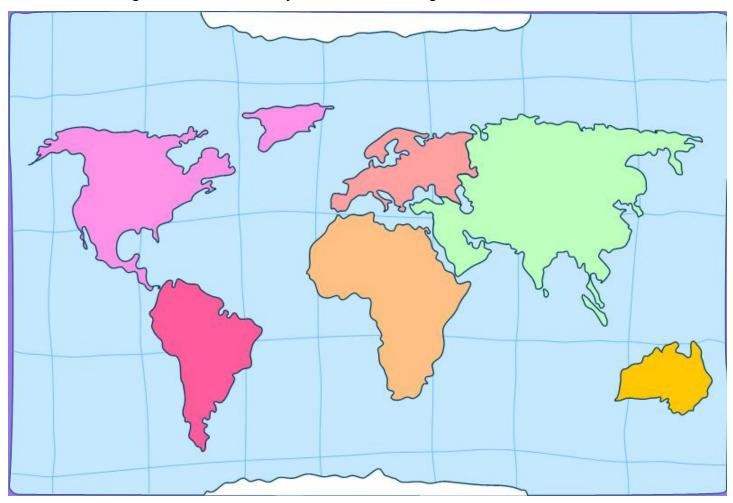

## Travel Diary

- 1. Mark the location of those countries on the map.
- 2. Mark the routes taken between each country with a dotted line.
- 3. Don't forget to mark the route your animal took to get back home!